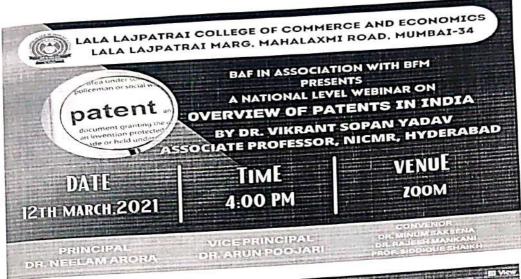

ent of Lala Lajpatrai College organized this National Level Webinar on OVERVIEW OF PATENTS IN INDIA on 12th March 2022. Patents and IPR are gaining prominence in today's times and it is imperative that all students have at least a layman's knowledge about the topic.. Again this topic was purposely chosen so that students across all streams could benefit from the same as it is applicable to all. The resource person was Dr. Vikrant Sopan Yadav - Associate Professor, NICMR, Hyderabad. The resource person was a very highly experienced professional and knew the ins & outs of the subjects and was able to articulate the explanations properly for the benefit of the students and their understanding. The session was well received by over 150 participants. E-Certificates were given to the attendees







Princ Lala Lajpat Rai College, of Commerce & Economics Lala Lajpat Rai Marg, Mumbal - 400 634.



ax : 2 icolle

| _             | NAME AND DATE OF THE EVENT: WEBINAR O   | GENDER | YEAR | STREAM |
|---------------|-----------------------------------------|--------|------|--------|
| _             | NAME                                    | Male   | FY   | BMS    |
| NO 1          | Arif shaikh                             | Female |      |        |
| <u>~</u> ;    | Shaikh Kausar Iliyas                    | Male   | FY   | BMS    |
|               | Abulais shaikh                          | Male   | FY   | BAF    |
|               | Harsh Gangar                            | Female | FY   | BAF    |
|               | Mansi gupta                             | Male   | FY   | BAF    |
|