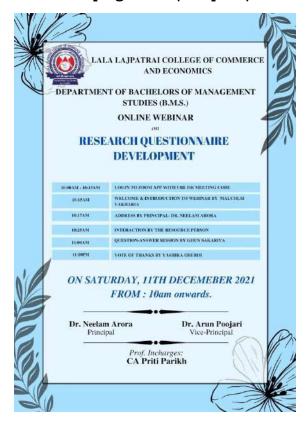

CURRICULAR ACTIVITIES CELL OF LALA LAJPATRAI COLLEGE OF COMMERCE AND ECONOMICS MAHALAXMI WEST, MUMBAI 400034, Under the aegis of IQAC ORGANISES A WEBINAR ON "INTELLECTUAL PROPERTY RIGHTS – AN OVERVIEW, FOR STUDENTS AND TEACHERS" ON 2nd September 2021 at 11.45 am, on Zoom Platform. Around 56 people attended the webinar

#### LALA LAJPATRAI COLLEGE OF COMMERCE AND ECONOMICS

MAHALAXMI WEST, MUMBAI 400034
CURRICULAR ACTIVITIES CELL, Under the aegis of IQAC
ORGANISES A WEBINAR
ON

### "INTELLECTUAL PROPERTY RIGHTS - AN OVERVIEW, FOR STUDENTS AND TEACHERS"

ON 2nd September 2021 at 11.45 am

### Venue: Zoom Platform SPEAKER: ADV. SHAILENDRA THATTE

| Sr. No. | Time                 | Session details                                                                                                     |
|---------|----------------------|---------------------------------------------------------------------------------------------------------------------|
| 1       | 11.45 am to 12.05 pm | Inaugural session hosted by :- Dr. Divya Nigam (Asst. Professor) Welcome address by :- Dr. Neelam Arora (Principal) |
| 2.      | 12,05 pm to 12.10 pm | Introduction of the resource person by :-<br>Dr. Ashok Mahadik<br>(Asst. Professor)                                 |
| 3.      | 12.10 pm to 1.00 pm  | Session by the resource person :-<br>Adv. Shallendra Thatte                                                         |
| 4.      | 1.00 pm to 1.10 pm   | Q & A Session hosted by :-<br>Dr. Ashok Mahadik                                                                     |
| 5.      | 1,10 pm to 1,20 pm   | Vote of thanks by :-<br>Dr. Mohana Bandkar<br>(Addl. Vice-Principal &<br>Head of Economics Department)              |

- ✓ Note -
- 1) Feedback form link will be shared in chat box at the time of vote of thanks.
- Webinar link will be shared on the day of webinar in WhatsApp group.
- Registration Link > ! Click Here To Register for the Webinar!
- WhatsApp Group Link > ! Click Here To join the WhatsApp Group!

#### **PROFILE** OF THE RESOURCE PERSON

Adv. ShailendraThatte is an eminent lawyer having a rich experience of last 22 years to his credit. His field of specialization is Intellectual Property Law and also has expertise in Corporate Commercial Contracts & Agreements, International Technology Transfer & Licensing, Mergers and Acquisitions, Legal Negotiations and IP Audits. His law firm "Shailendra Thatte & Associates" caters to diverse industries and has many branch offices in Maharashtra with headquarters in Mumbai. His firm also has professional ties with International Law firms in Europe, US, Asia and Africa. Adv. ShailendraThatte is often invited as a guest and a speaker at several business forums, study and professional circles, at several institutions such as Institute of Chartered Accountants of India (ICAI), Institute of Company Secretaries of India (ICSI) and Information Technology Association. His guidance in the subject of IP law is much sought after by foreign organizations and he has been invited to foreign countries for delivering lectures on the topic of Intellectual Property Law. His articles, interviews are published in various newspapers and business magazines