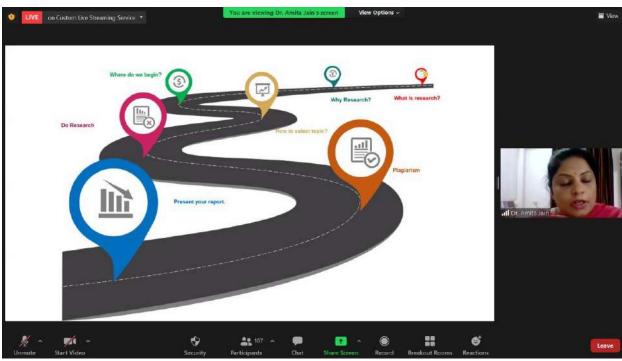

#### Webinar on Research Methodology-

The BAF Department of LLRC had organised a National Level Webinar on Research Methodology. The Speaker for the webinar was Dr. Rajinder Aurora. The Speaker gave insights on research papers and case studies and how a researchgets successful. The webinar was on zoom app. Total students 55