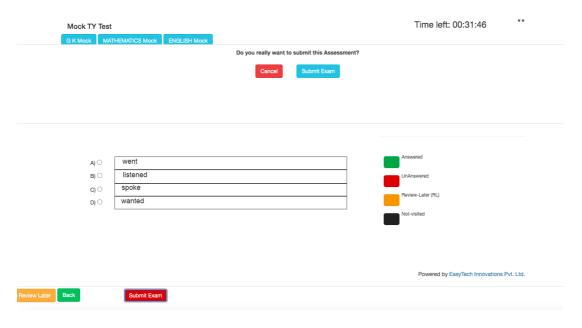

# And on last question you will see **SUBMIT EXAM** tab.

Once you click on submit tab it will ask you again to reconfirm.

Click on Submit Exam and your exam will get submitted.

ALL THE BEST!