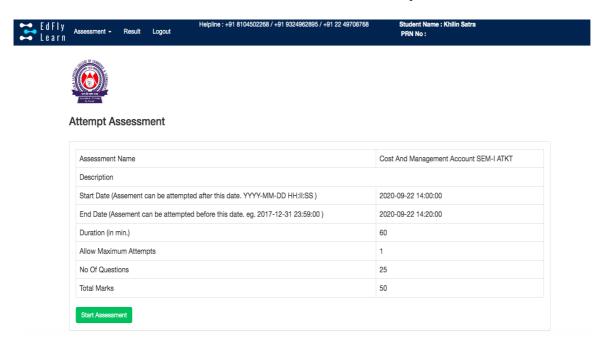

#### Step 7

New window will open and you will see instructions before your exam starts and at the end of instructions you will see start assessment link. It will get activated only at the time of your exam. For e.g. if your exam is between 11am-12pm then this link will be get activated at 11am onwards. Click on start Assessment and your exam will start.