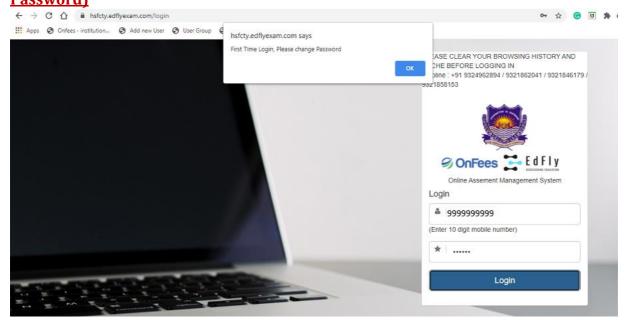

## Step 3

Login with your registered Mobile number and Password as **123456** (This is one time **Password**)

### Step 4

You are required to change the password and set the new password which you will be using for all the exams.