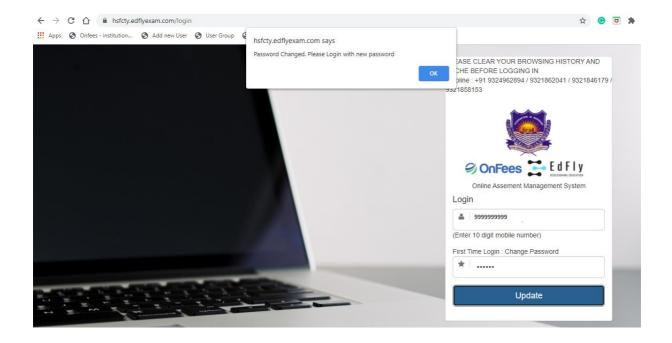

#### Step 5

Once you have set your new password, you are required to login again with that new password which is set by you as mentioned in step3