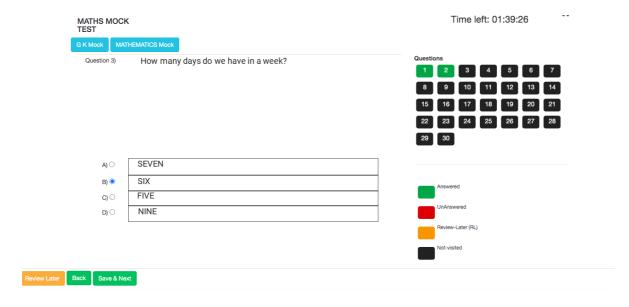

## Step 8

After you click on Start assessment your exam & Timer will start.
As you see once you start answering boxes on your right starts changing colours.
You can give answers and **CLICK ON SAVE & NEXT**. You can go back to any question during exam time and edit your previous answer. You can mark your question if you want to review later.