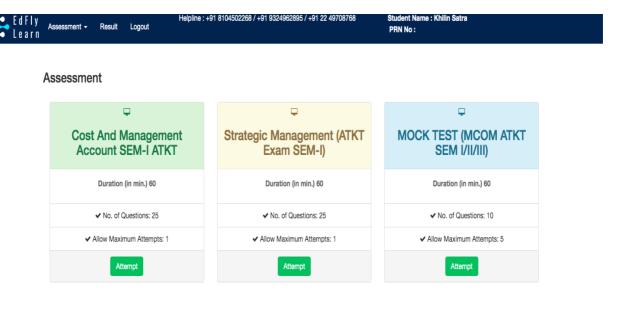

## Step 6

After you have logged in to the exam portal you will have the access to give your respective exams. Click on Attempt to start with the exam.

Powered by EasyTech Innovations Pvt. Ltd.