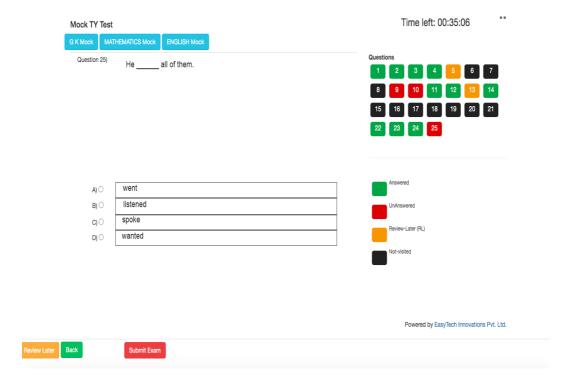

# And on last question you will see **SUBMIT EXAM** tab.

Once you click on submit tab it will ask you again to reconfirm.

Click on Submit Exam and your exam will get submitted.

ALL THE BEST!