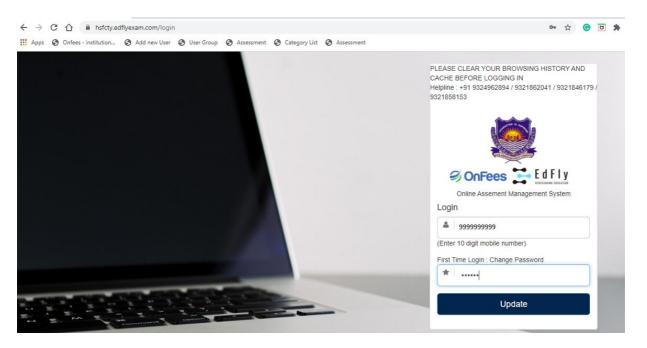

### Step 4

You are required to change the password and set the new password which you will be using for all the exams.

#### Step 5

Once you have set your new password, you are required to login again with that new password which is set by you as mentioned in step3