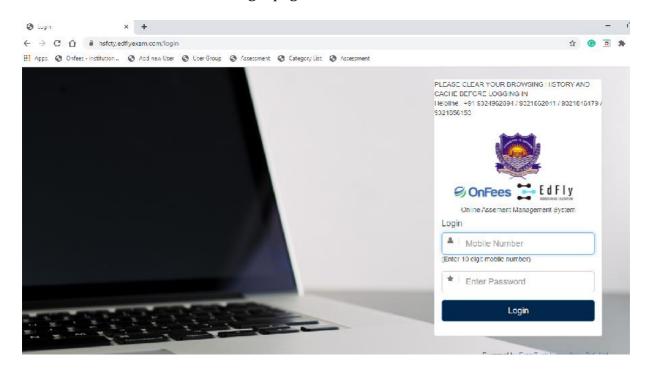

#### **Student Manual for Online Exam:**

Step 1
Click on the below link.
SEM IV REGULAR BCOM STUDENTS: <a href="https://llcbcom.edflyexam.com/">https://llcbcom.edflyexam.com/</a>

Step 2
You will be redirected to Exam login page

## Step 3

Login with your registered Mobile number and Password as **123456** (This is one time **Password**)