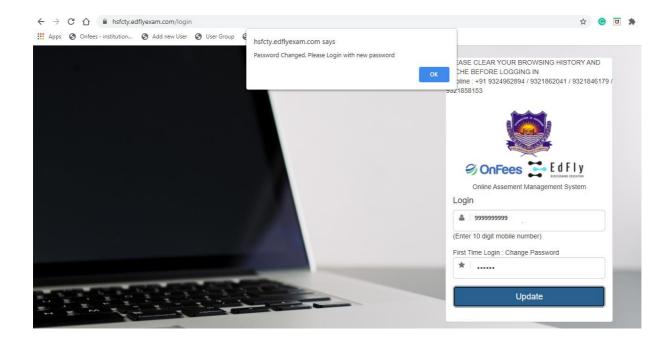

### Step 5

Once you have set your new password, you are required to login again with that new password which is set by you as mentioned in step3