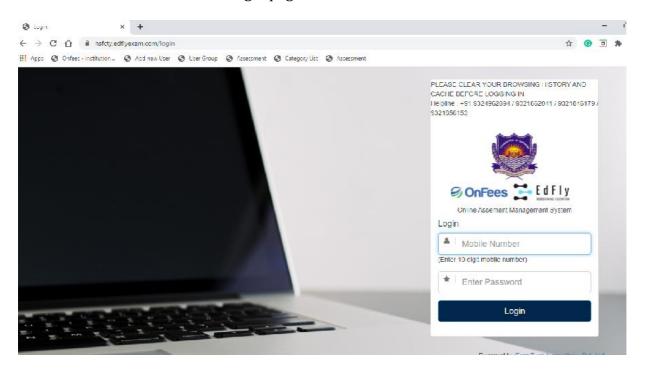

#### **Student Manual for Online Exam:**

Step 1
Click on the below link.
SEM III REGULAR & ATKT BCOM STUDENTS: <a href="https://llcbcom.edflyexam.com/">https://llcbcom.edflyexam.com/</a>

Step 2
You will be redirected to Exam login page

#### Step 3

Login with your registered Mobile number and Password as <u>123456 (This is one time Password)</u>