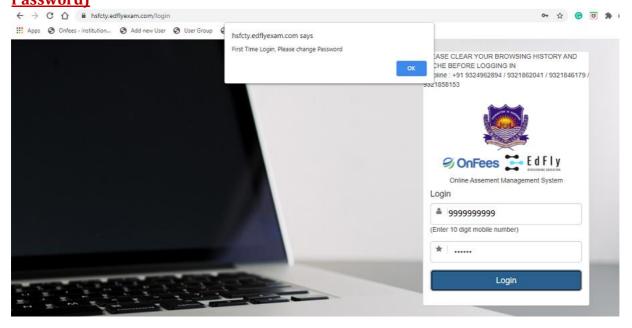

#### Step 3

Login with your registered Mobile number and Password as <u>123456 (This is one time Password)</u>

## Step 4

You are required to change the password and set the new password which you will be using for all the exams.