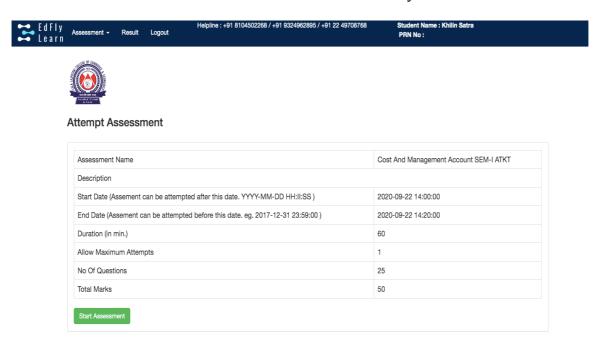

#### Step 7

New window will open and you will see instructions before your exam starts and at the end of instructions you will see start assessment link. It will get activated only at the time of your exam. For e.g. if your exam is between 11am-12pm then this link will be get activated at 11am onwards. Click on start Assessment and your exam will start.