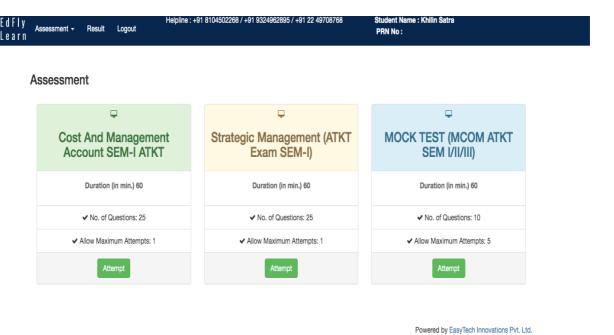

#### Step 6

After you have logged in to the exam portal you will have the access to give your respective exams. Click on Attempt to start with the exam.