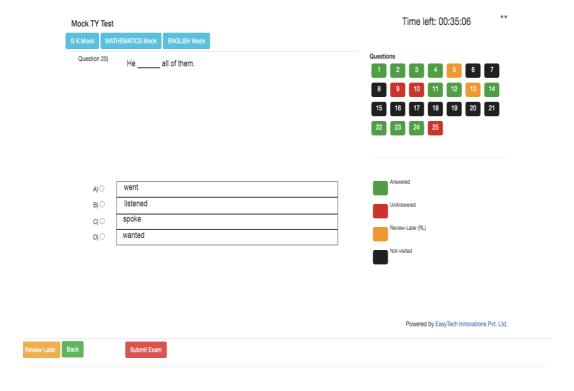

# And on last question you will see **SUBMIT EXAM** tab.

Once you click on submit tab it will ask you again to reconfirm.

Click on Submit Exam and your exam will get submitted.

ALL THE BEST!