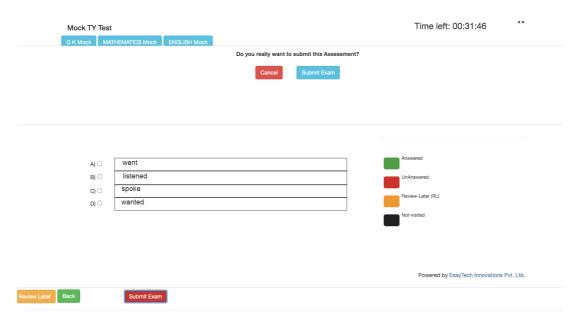

### Step 8

After you click on Start assessment your exam & Timer will start. As you see once you start answering boxes on your right starts changing colours. You can give answers and **CLICK ON SAVE & NEXT**. You can go back to any question during exam time and edit your previous answer. You can mark your question if you want to review later.

# And on last question you will see **SUBMIT EXAM** tab.

Once you click on submit tab it will ask you again to reconfirm.

Click on Submit Exam and your exam will get submitted.

ALL THE BEST!