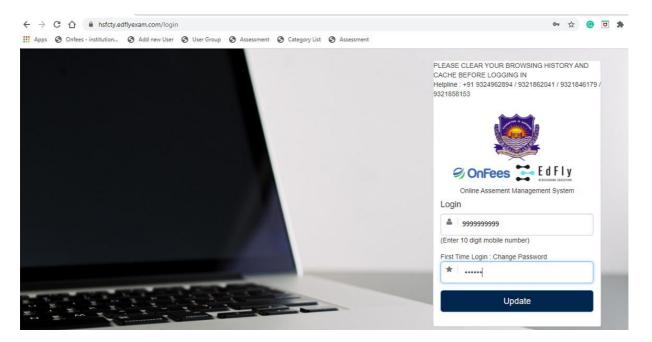

## Step 4

You are required to change the password and set the new password which you will be using for all the exams.

### Step 5

Once you have set your new password, you are required to login again with that new password which is set by you as mentioned in step3