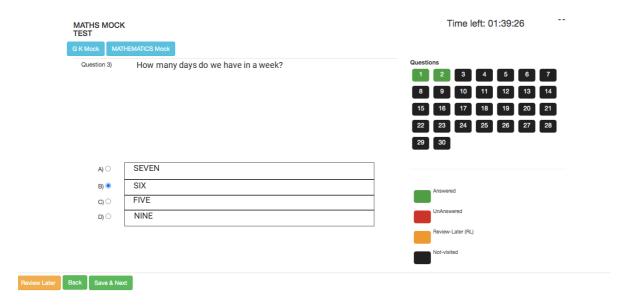

### Step 8

After you click on Start assessment your exam & Timer will start. As you see once you start answering boxes on your right starts changing colours. You can give answers and **CLICK ON SAVE & NEXT**. You can go back to any question during exam time and edit your previous answer. You can mark your question if you want to review later.