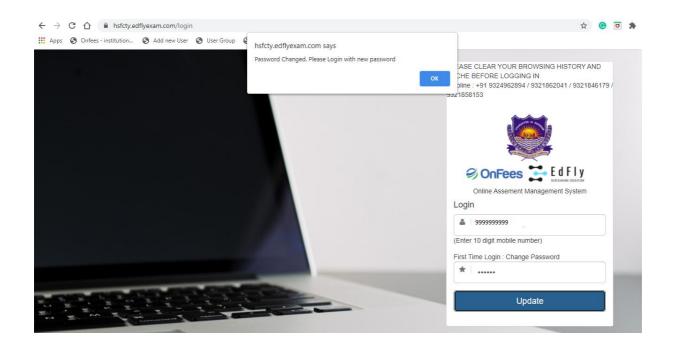

### Step 4

You are required to change the password and set the new password which you will be using for all the exams.

Once you have set your new password, you are required to login again with that new password which is set by you as mentioned in step3