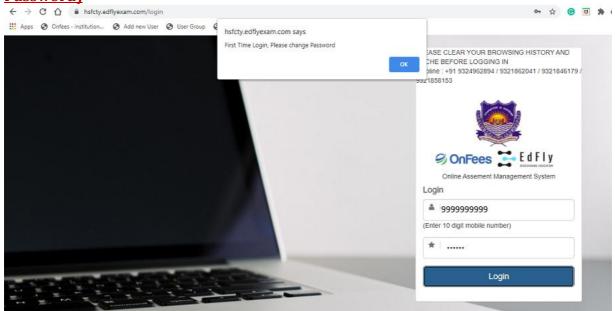

## You will be redirected to Exam login page

Login with your registered Mobile number and Password as **<u>123456</u>** (This is one time **Password**)

### Step 4

You are required to change the password and set the new password which you will be using for all the exams.

Once you have set your new password, you are required to login again with that new password which is set by you as mentioned in step3