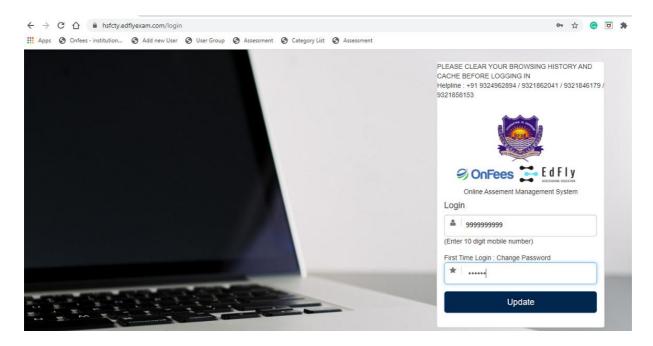

### Step 4

You are required to change the password and set the new password which you will be using for all the exams.

Once you have set your new password, you are required to login again with that new password which is set by you as mentioned in step3