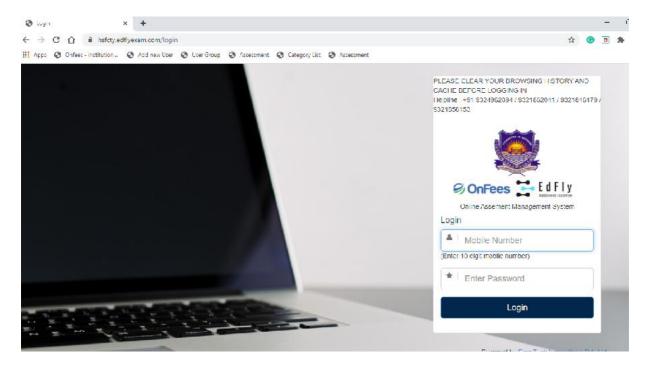

## You will be redirected to Exam login page

Login with your registered Mobile number and Password as **<u>123456</u>** (This is one time **Password**)