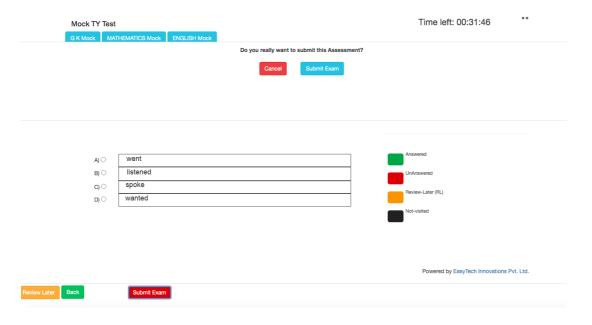

And on last question you will see **SUBMIT EXAM** tab.

Once you click on submit tab it will ask you again to reconfirm.

Click on Submit Exam and your exam will get submitted.

ALL THE BEST!