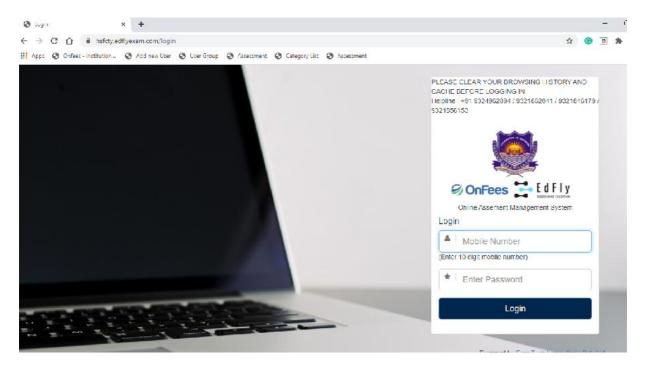

## **Student Manual for Online Exam:**

Step 1
Click on the below link.
SECOND YEAR **BCOM A & B DIV AND ATKT** STUDENT

SECOND YEAR **BCOM A & B DIV AND ATKT** STUDENTS: <a href="https://llcab.edflyexam.com/">https://llcab.edflyexam.com/</a> SECOND YEAR **BCOM C&D DIV** STUDENTS: <a href="https://llccd.edflyexam.com/">https://llccd.edflyexam.com/</a>

Step 2
You will be redirected to Exam login page

Login with your registered Mobile number and Password as **123456 (This is one time** 