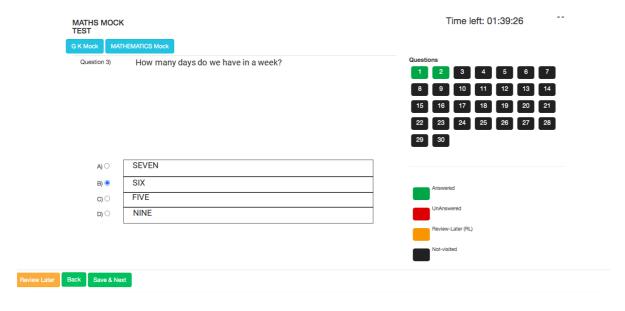

## Step 8

After you click on Start assessment your exam & Timer will start.

As you see once you start answering boxes on your right starts changing colours.

You can give answers and **CLICK ON SAVE & NEXT**. You can go back to any question during exam time and edit your previous answer. You can mark your question if you want to review later.