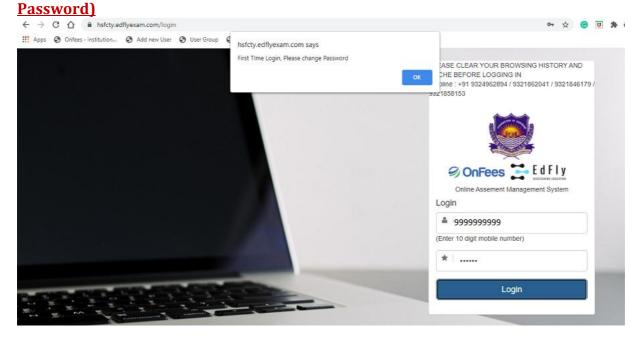

Step 2
You will be redirected to Exam login page

Login with your registered Mobile number and Password as **123456 (This is one time** 

## Step 4

You are required to change the password and set the new password which you will be using for all the exams.

Once you have set your new password, you are required to login again with that new password which is set by you as mentioned in step3