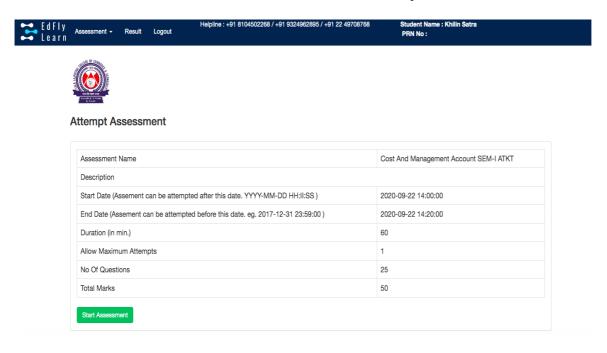

## Step 6

After you have logged in to the exam portal you will have the access to give your respective exams. Click on Attempt to start with the exam.

Powered by EasyTech Innovations Pvt. Ltd.

New window will open and you will see instructions before your exam starts and at the end of instructions you will see start assessment link. It will get activated only at the time of your exam. For e.g. if your exam is between 11am-12pm then this link will be get activated at 11am onwards. Click on start Assessment and your exam will start.