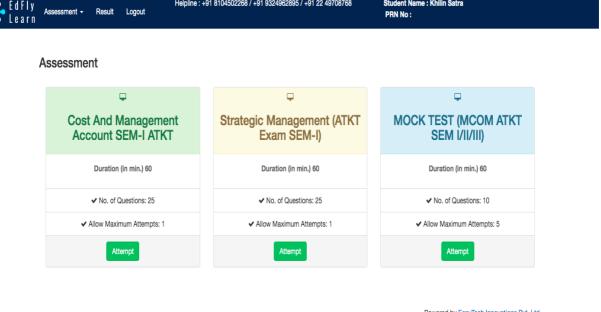

## Step 6

After you have logged in to the exam portal you will have the access to give your respective exams. Click on Attempt to start with the exam.

Powered by EasyTech Innovations Pvt. Ltd.

New window will open and you will see instructions before your exam starts and at the end of instructions you will see start assessment link. It will get activated only at the time of your exam. For e.g. if your exam is between 11am-12pm then this link will be get activated at 11am onwards. Click on start Assessment and your exam will start.