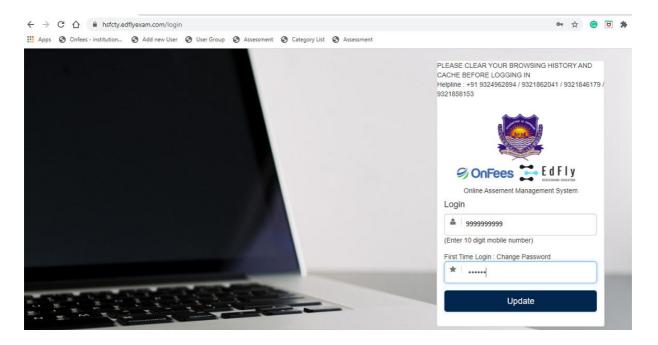

## Step 4

You are required to change the password and set the new password which you will be using for all the exams.

Once you have set your new password, you are required to login again with that new password which is set by you as mentioned in step3