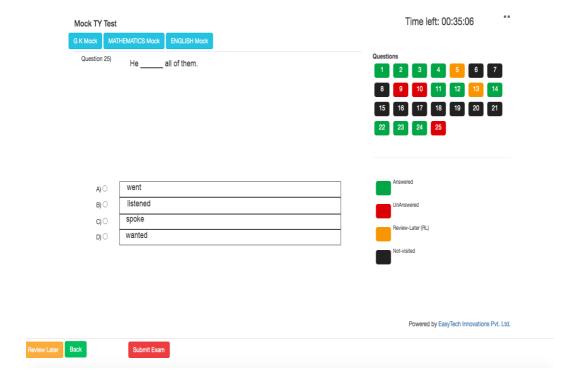

And on last question you will see **SUBMIT EXAM** tab.

Once you click on submit tab it will ask you again to reconfirm.

Click on Submit Exam and your exam will get submitted.

ALL THE BEST!