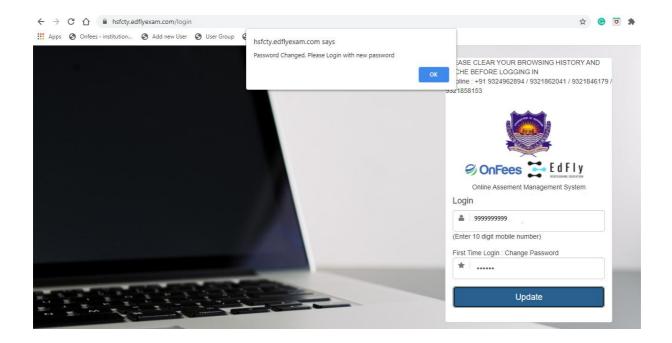

## Step 4

You are required to change the password and set the new password which you will be using for all the exams.

Once you have set your new password, you are required to login again with that new password which is set by you as mentioned in step3